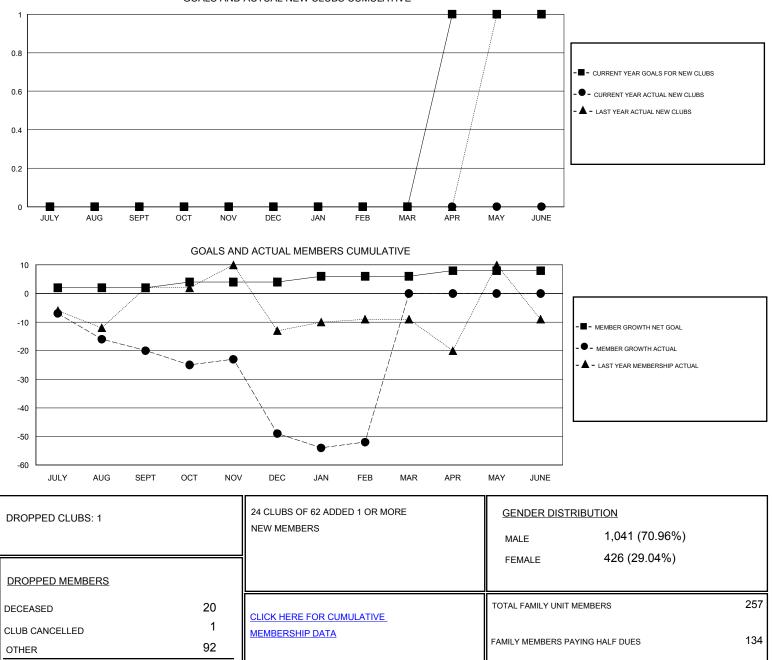

## District 14 A

Results as of: 2/29/2020

| GMT:                           | LOCATION PENNSYLVANIA |   |   |                       |   |    | GMT CA |
|--------------------------------|-----------------------|---|---|-----------------------|---|----|--------|
| Clubs<br>RESULTS FOR 2019-2020 |                       |   |   | RESULTS FOR 2019-2020 |   |    |        |
|                                |                       |   |   |                       |   |    |        |
| JULY/AUG/SEPT                  | 0                     | 0 | 0 | JULY/AUG/SEPT         | 2 | 23 | 41     |
| DCT/NOV/DEC                    | 0                     | 0 | 1 | OCT/NOV/DEC           | 2 | 29 | 57     |
| IAN/FEB/MAR                    | 0                     | 0 | 0 | JAN/FEB/MAR           | 2 | 12 | 15     |
| APR/MAY/JUNE                   | 1                     | 0 | 0 | APR/MAY/JUNE          | 2 | 0  | 0      |